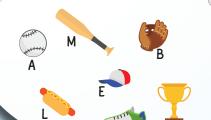

Use the clues to decode the answer

Help the fan find

his foam finger!

Tic Tac Toe

A. first base B. pitcher C. outfield D. catcher